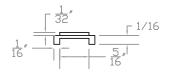

## **DESCRIPTION**

- Spacers are used to set the correct distance between the drain flange and the top of the drain cover. This is the same distance as from the waterproofing to top of the finished flooring material
- Total height of spacer and cover from top of drain flange is 7/8"
- Spacers are required with all PLO models