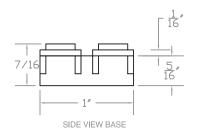

## **DRAIN ASSEMBLY**

FRONT VIEW BASE

FRONT VIEW EXTENSION

SIDE VIEW EXTENSION

Drain Cover

Drain Body

BASE PLUS TWO EXTENSIONS

BASE PLUS FOUR (ALL) EXTENSIONS