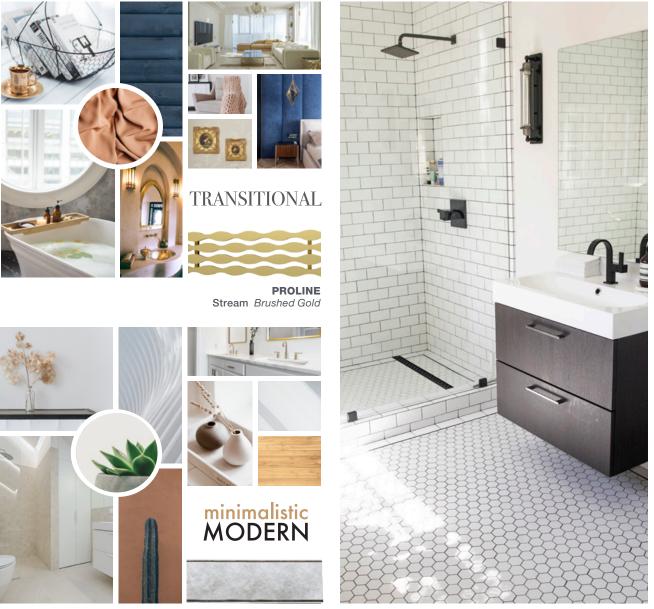

# Complete your shower with the perfect finishing touches.

From modern designs to transitional trends, add the perfect finishing touches to your shower design with one of QuickDrain's decorative drain covers.