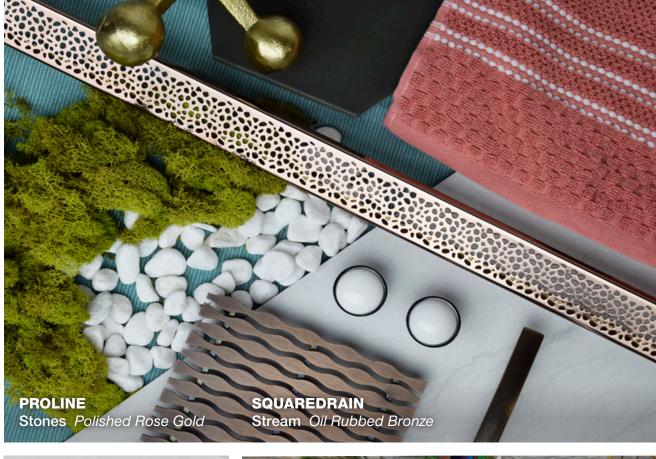

## Striking metallics.

Brushed Gold, Polished Gold, Polished Rose Gold, and Oil Rubbed Bronze

## Cover designs for every style.

STONES

**STREAM** 

TILE-IN Tile not included

Trend Guide 10