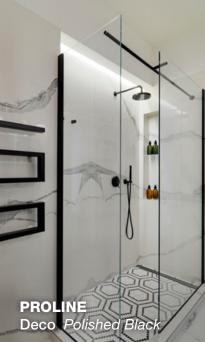

e in shower luxury and design innovation, pushing performance to its limit. Because WallDrain is built into the wall instead of the floor surface, it offers a totally concealed and sleek look. You've never seen a drain like this before!



# Complete your shower with the perfect finishing touches.

From modern designs to transitional trends, add the perfect finishing touches to your shower design with one of QuickDrain's decorative drain covers.

Explore our trend guide to inspire your next project.







PROLINE Vertical Oil Rubbed Bronze



PROLINE Deco Polished Gold

## Complement your style.

QuickDrain's decorative drain covers and finishes take your design to the next level.



PROLINE Cosmo Matte Black

PROLINE Tile-In



## Bold statements.

#### Matte Black and Polished Black







## Striking metallics.

Brushed Gold, Polished Gold, Polished Rose Gold, and Oil Rubbed Bronze







### Sleek stainless steel.

**Brushed Stainless Steel and Polished Stainless Steel** 



## • Barely even there.

#### Tile-in



# Complete your look with the perfect finish.



All decorative covers are available in a variety of sizes to complement your shower space. SquareDrain cover designs may vary by size. Browse **LRBrands.com/QuickDrain** to view all design and finish combinations.

## Cover designs for every style.



STONES

**STREAM** 



TILE-IN Tile not included



Trend Guide 10

### **HAVE QUESTIONS?**

Contact a QuickDrain representative at 866-998-6685

### **NEED MORE INFORMATION?**

Visit LRBrands.com/QuickDrain

### deliver quality. build trust. improve lives.

Quic