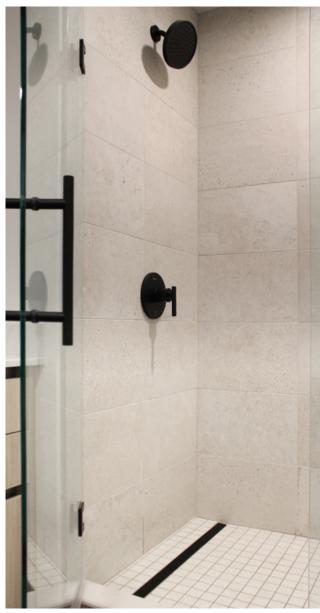

#### **SHOWERLINE & PROLINE**

From wall-to-wall, QuickDrain linear drain systems provide total surface coverage, improving water evacuation. With a variety of styles to choose from, there are a myriad of ways our linear systems can turn the average bathroom into a welcome break from the everyday.

#### Matte Black and Polished Black