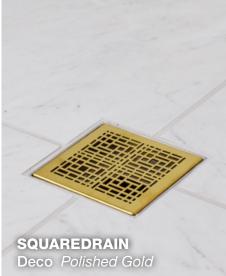

Explore our trend guide to inspire your next project.

PROLINE Vertical Oil Rubbed Bronze

PROLINE Deco Polished Gold

## Striking metallics.

Brushed Gold, Polished Gold, Polished Rose Gold, and Oil Rubbed Bronze