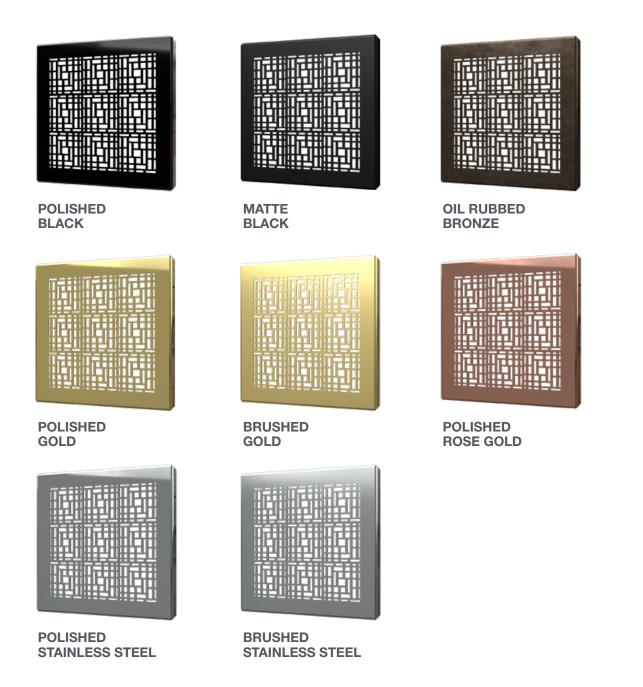

#### Matte Black and Polished Black

## Striking metallics.

Brushed Gold, Polished Gold, Polished Rose Gold, and Oil Rubbed Bronze

### Sleek stainless steel.

**Brushed Stainless Steel and Polished Stainless Steel** 

# Complete your look with the perfect finish.

All decorative covers are available in a variety of sizes to complement your shower space. SquareDrain cover designs may vary by size. Browse **LRBrands.com/QuickDrain** to view all design and finish combinations.