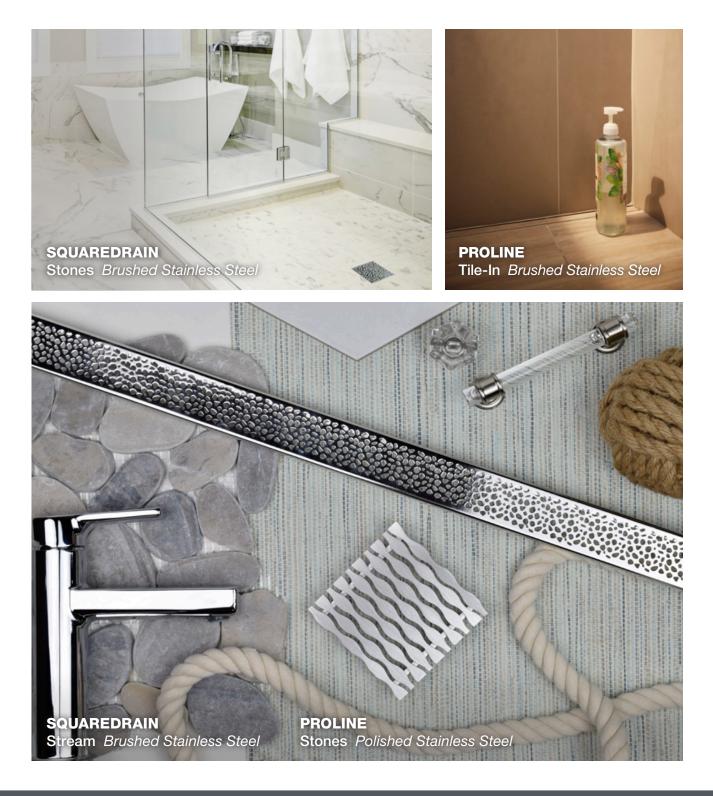

#### **SQUAREDRAIN**

Square Drain is an elevated point drain shower system that stands out from the rest for its design, ease of use and versatility – helping homeowners, designers and installers create a spa-like bathroom experience.

#### **SHOWERLINE & PROLINE**

From wall-to-wall, QuickDrain linear drain systems provide total surface coverage, improving water evacuation. With a variety of styles to choose from, there are a myriad of ways our linear systems can turn the average bathroom into a welcome break from the everyday.

## Cover designs for every style.

STONES

**STREAM** 

TILE-IN Tile not included

Trend Guide 10