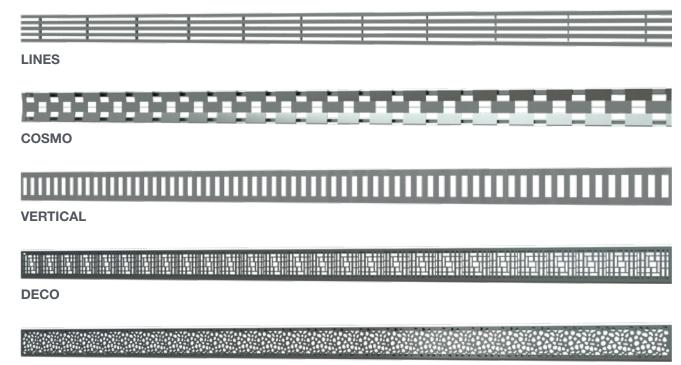

# Complete your shower with the perfect finishing touches.

From modern designs to transitional trends, add the perfect finishing touches to your shower design with one of QuickDrain's decorative drain covers.

Explore our trend guide to inspire your next project.

PROLINE Vertical Oil Rubbed Bronze

PROLINE Deco Polished Gold

## Complement your style.

QuickDrain's decorative drain covers and finishes take your design to the next level.

PROLINE Cosmo Matte Black

PROLINE Tile-In

## Cover designs for every style.

STONES

**STREAM** 

TILE-IN Tile not included

Trend Guide 10