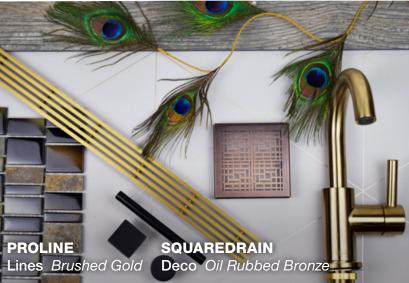

#### **SQUAREDRAIN**

Square Drain is an elevated point drain shower system that stands out from the rest for its design, ease of use and versatility – helping homeowners, designers and installers create a spa-like bathroom experience.

## Striking metallics.

Brushed Gold, Polished Gold, Polished Rose Gold, and Oil Rubbed Bronze