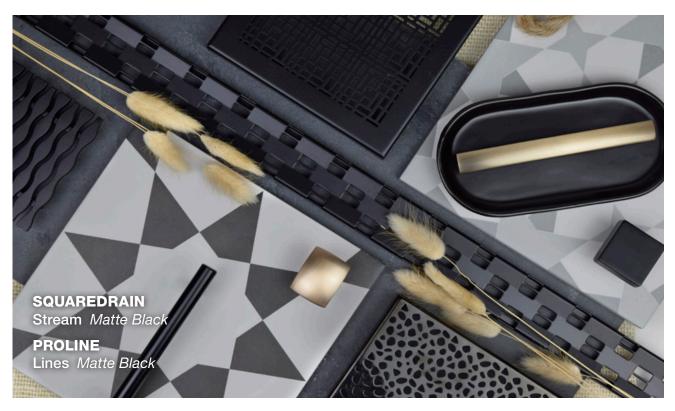

#### **SQUAREDRAIN**

Square Drain is an elevated point drain shower system that stands out from the rest for its design, ease of use and versatility – helping homeowners, designers and installers create a spa-like bathroom experience.

#### **SHOWERLINE & PROLINE**

From wall-to-wall, QuickDrain linear drain systems provide total surface coverage, improving water evacuation. With a variety of styles to choose from, there are a myriad of ways our linear systems can turn the average bathroom into a welcome break from the everyday.