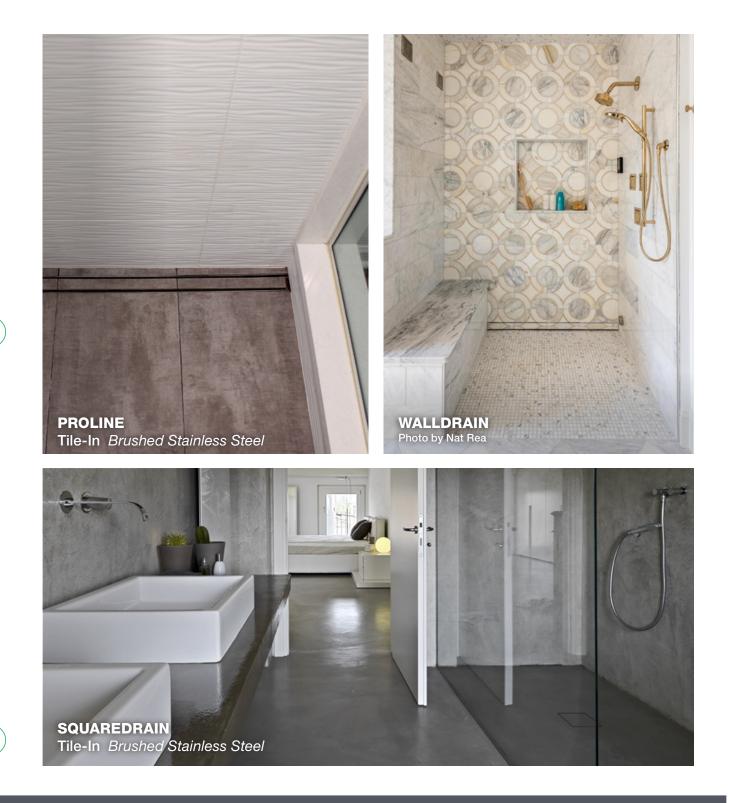

#### **SHOWERLINE & PROLINE**

From wall-to-wall, QuickDrain linear drain systems provide total surface coverage, improving water evacuation. With a variety of styles to choose from, there are a myriad of ways our linear systems can turn the average bathroom into a welcome break from the everyday.

#### WALLDRAIN

WallDrain offers the ultimate in shower luxury and design innovation, pushing performance to its limit. Because WallDrain is built into the wall instead of the floor surface, it offers a totally concealed and sleek look. You've never seen a drain like this before!

#### Tile-in