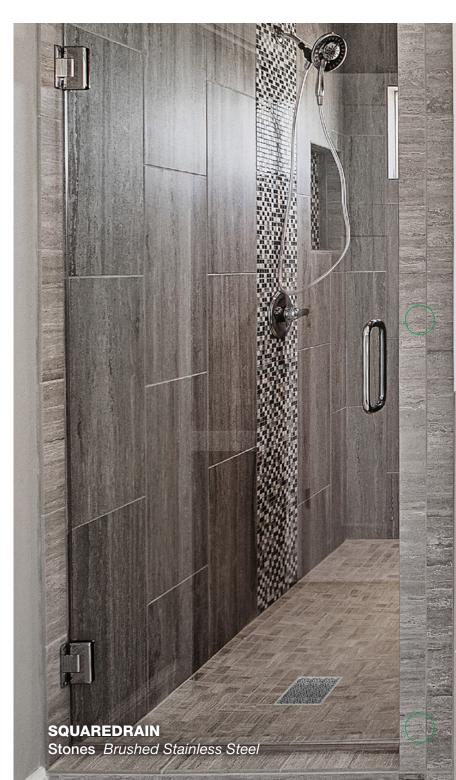

#### **SQUAREDRAIN**

Square Drain is an elevated point drain shower system that stands out from the rest for its design, ease of use and versatility – helping homeowners, designers and installers create a spa-like bathroom experience.

### Sleek stainless steel.

**Brushed Stainless Steel and Polished Stainless Steel** 