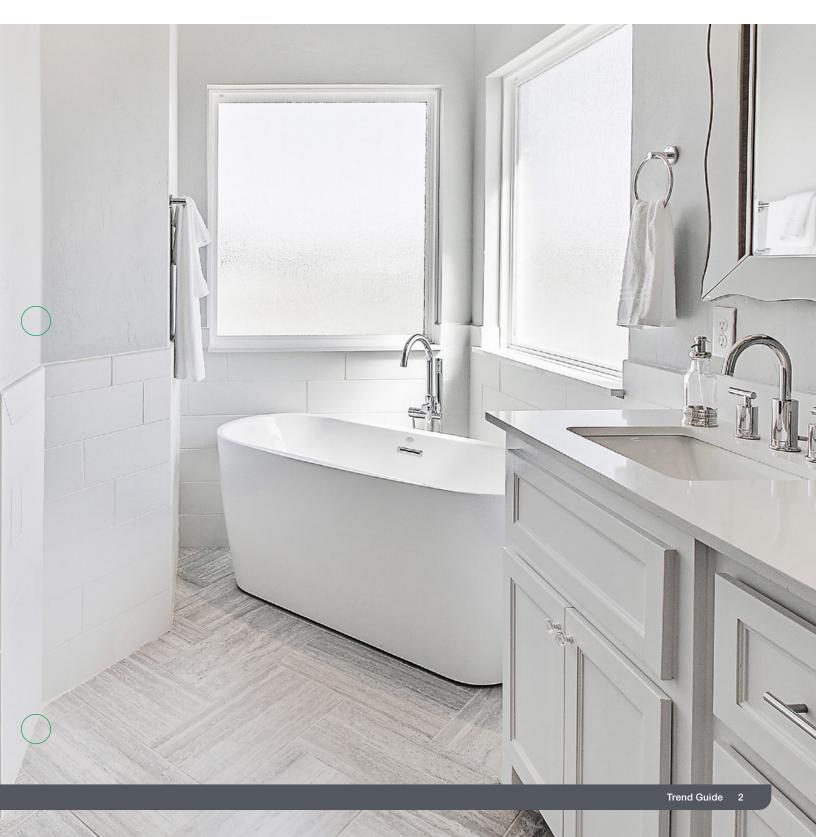

### The Future of Curbed and Curbless

QuickDrain can be installed with a curbless entrance, creating an *easy, seamless transition* from dry to wet areas in the bathroom. It is also an attractive choice for showers with a curb *serving as the barrier* between the shower pan and the rest of the bathroom floor.