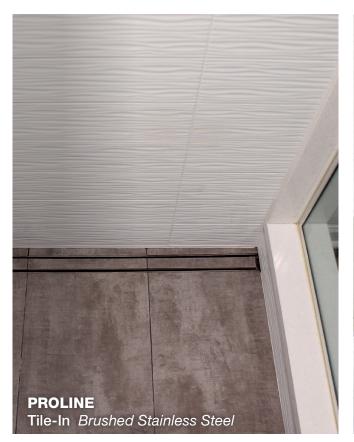

#### **SHOWERLINE & PROLINE**

From wall-to-wall, QuickDrain linear drain systems provide total surface coverage, improving water evacuation. With a variety of styles to choose from, there are a myriad of ways our linear systems can turn the average bathroom into a welcome break from the everyday.

### Tile-in