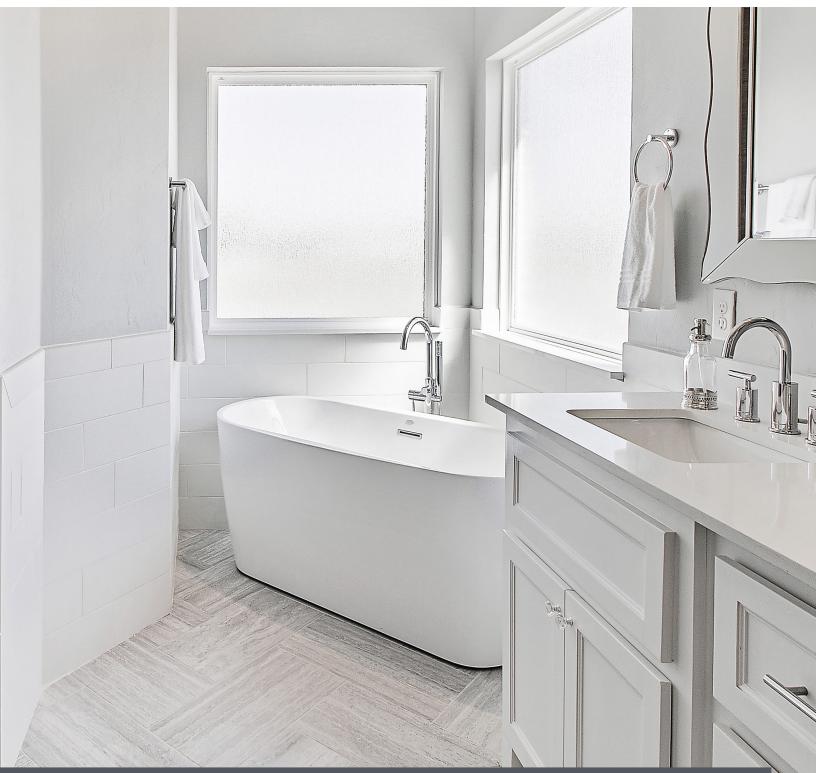

### The Future of Curbed and Curbless

QuickDrain can be installed with a curbless entrance, creating an *easy, seamless transition* from dry to wet areas in the bathroom. It is also an attractive choice for showers with a curb *serving as the barrier* between the shower pan and the rest of the bathroom floor.