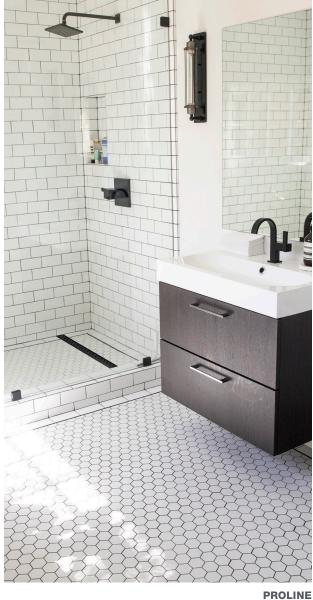

#### **SQUAREDRAIN**

Square Drain is an elevated point drain shower system that stands out from the rest for its design, ease of use and versatility – helping homeowners, designers and installers create a spa-like bathroom experience.

#### **SHOWERLINE & PROLINE**

From wall-to-wall, QuickDrain linear drain systems provide total surface coverage, improving water evacuation. With a variety of styles to choose from, there are a myriad of ways our linear systems can turn the average bathroom into a welcome break from the everyday.

#### **WALLDRAIN**

WallDrain offers the ultimate in shower luxury and design innovation, pushing performance to its limit. Because WallDrain is built into the wall instead of the floor surface, it offers a totally concealed and sleek look. You've never seen a drain like this before!