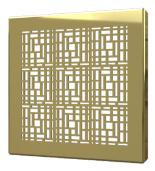

## Striking metallics.

Brushed Gold, Polished Gold, Polished Rose Gold, and Oil Rubbed Bronze

# Complete your look with the perfect finish.

POLISHED BLACK

MATTE BLACK

OIL RUBBED BRONZE

POLISHED GOLD

BRUSHED GOLD

POLISHED ROSE GOLD

POLISHED STAINLESS STEEL