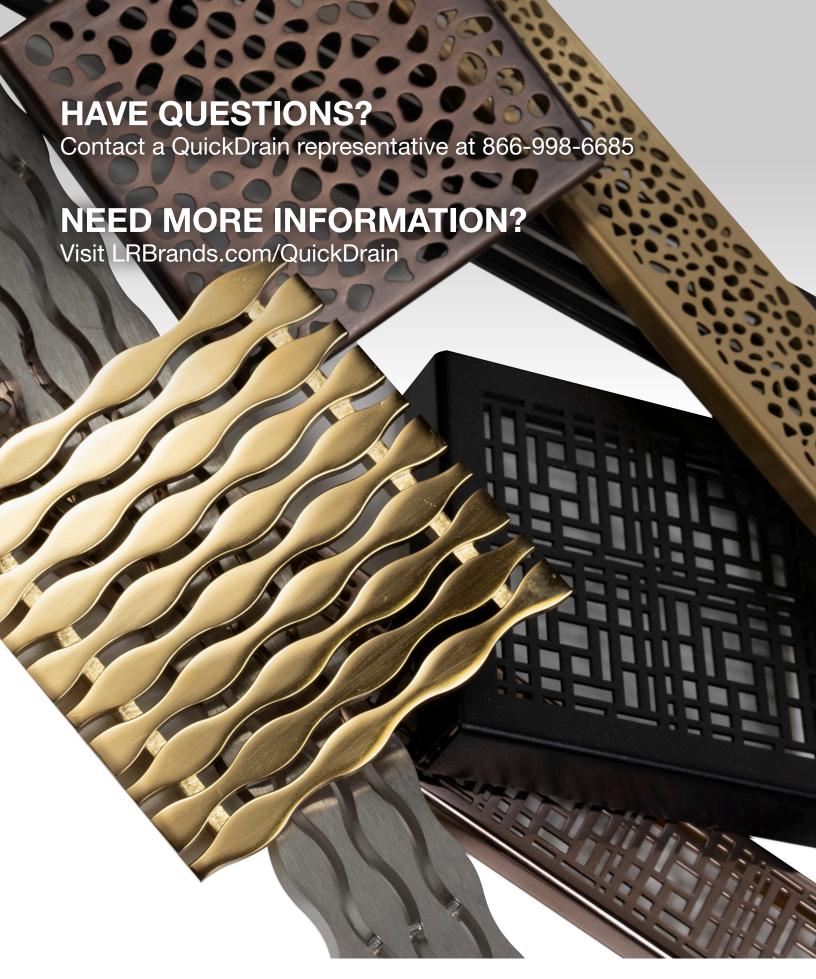

# Complete your shower with the perfect finishing touches.

From modern designs to transitional trends, add the perfect finishing touches to your shower design with one of QuickDrain's decorative drain covers.

## Striking metallics.

Brushed Gold, Polished Gold, Polished Rose Gold, and Oil Rubbed Bronze

### Sleek stainless steel.

**Brushed Stainless Steel and Polished Stainless Steel** 

# Complete your look with the perfect finish.

POLISHED BLACK

MATTE BLACK

OIL RUBBED BRONZE

POLISHED GOLD

BRUSHED GOLD

POLISHED ROSE GOLD

POLISHED STAINLESS STEEL

BRUSHED STAINLESS STEEL

All decorative covers are available in a variety of sizes to complement your shower space. SquareDrain cover designs may vary by size. Browse **LRBrands.com/QuickDrain** to view all design and finish combinations.