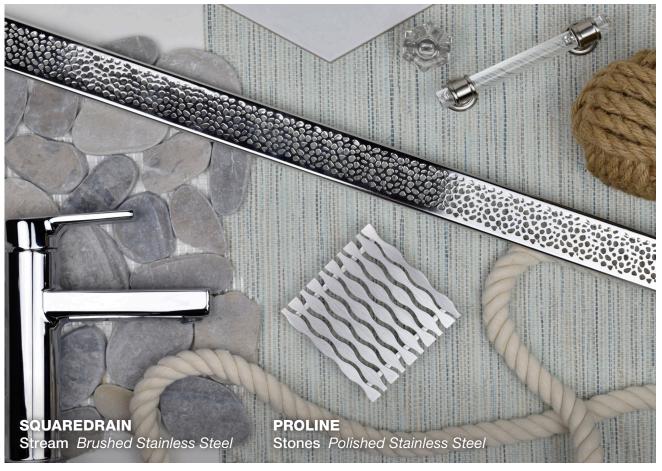

#### **SQUAREDRAIN**

Square Drain is an elevated point drain shower system that stands out from the rest for its design, ease of use and versatility – helping homeowners, designers and installers create a spa-like bathroom experience.

#### **SHOWERLINE & PROLINE**

From wall-to-wall, QuickDrain linear drain systems provide total surface coverage, improving water evacuation. With a variety of styles to choose from, there are a myriad of ways our linear systems can turn the average bathroom into a welcome break from the everyday.

### Sleek stainless steel.

**Brushed Stainless Steel and Polished Stainless Steel** 