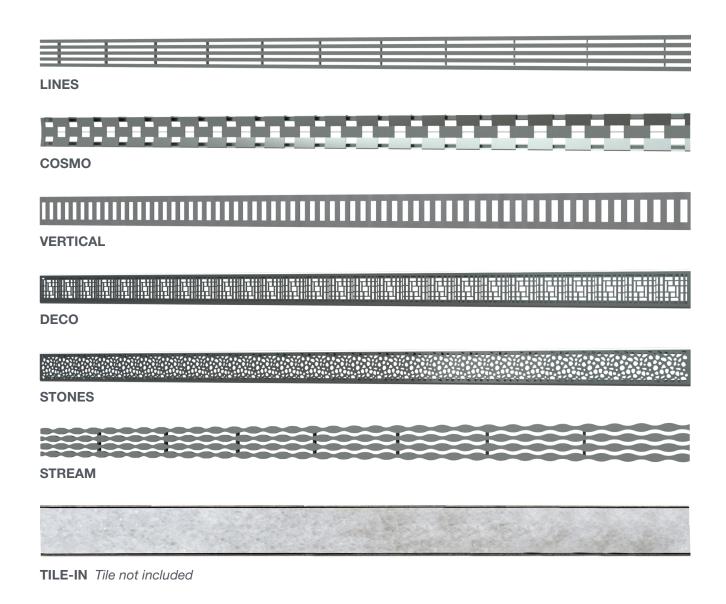

#### **SHOWERLINE & PROLINE**

From wall-to-wall, QuickDrain linear drain systems provide total surface coverage, improving water evacuation. With a variety of styles to choose from, there are a myriad of ways our linear systems can turn the average bathroom into a welcome break from the everyday.

## Complement your style.

QuickDrain's decorative drain covers and finishes take your design to the next level.

**PROLINE** Stream Brushed Gold

**PROLINE** Tile-In

Cosmo Matte Black

### Cover designs for every style.

**DECO STONES** 

TILE-IN Tile not included

deliver quality. build trust. improve lives.