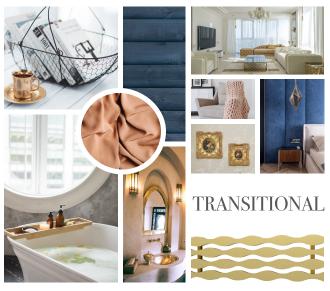

# Complete your shower with the perfect finishing touches.

From modern designs to transitional trends, add the perfect finishing touches to your shower design with one of QuickDrain's decorative drain covers.