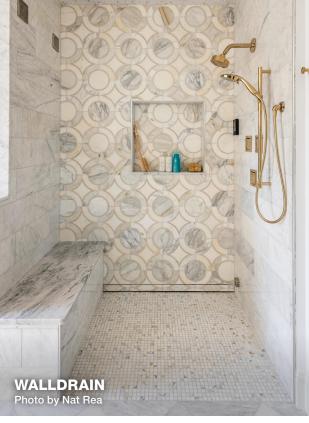

#### **WALLDRAIN**

WallDrain offers the ultimate in shower luxury and design innovation, pushing performance to its limit. Because WallDrain is built into the wall instead of the floor surface, it offers a totally concealed and sleek look. You've never seen a drain like this before!