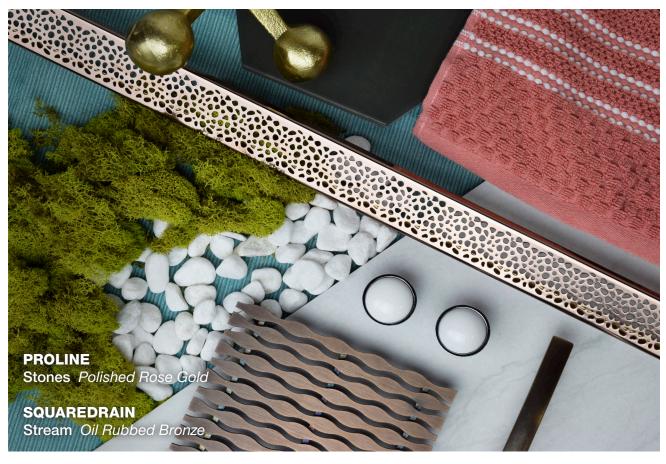

## Striking metallics.

Brushed Gold, Polished Gold, Polished Rose Gold, and Oil Rubbed Bronze

#### **SHOWERLINE & PROLINE**

From wall-to-wall, QuickDrain linear drain systems provide total surface coverage, improving water evacuation. With a variety of styles to choose from, there are a myriad of ways our linear systems can turn the average bathroom into a welcome break from the everyday.