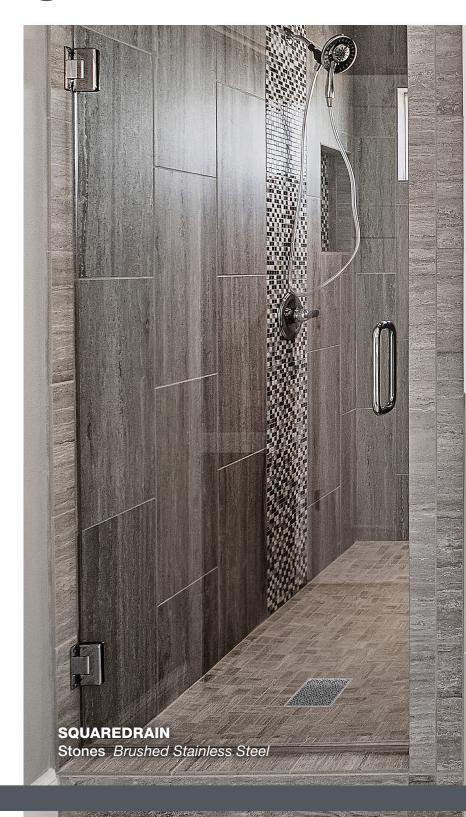

#### **SQUAREDRAIN**

Square Drain is an elevated point drain shower system that stands out from the rest for its design, ease of use and versatility – helping homeowners, designers and installers create a spa-like bathroom experience.