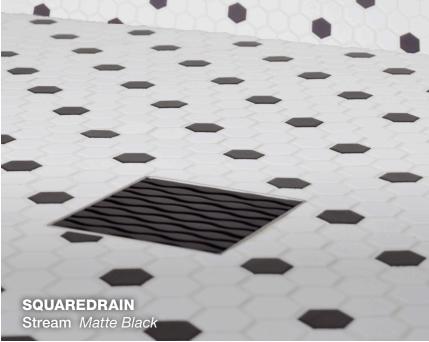

#### **SQUAREDRAIN**

Square Drain is an elevated point drain shower system that stands out from the rest for its design, ease of use and versatility – helping homeowners, designers and installers create a spa-like bathroom experience.