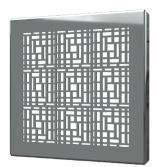

### Sleek stainless steel.

**Brushed Stainless Steel and Polished Stainless Steel** 

# Complete your look with the perfect finish.

POLISHED BLACK

MATTE BLACK

OIL RUBBED BRONZE

POLISHED GOLD

BRUSHED GOLD

POLISHED ROSE GOLD

POLISHED STAINLESS STEEL

BRUSHED STAINLESS STEEL

All decorative covers are available in a variety of sizes to complement your shower space. SquareDrain cover designs may vary by size. Browse **LRBrands.com/QuickDrain** to view all design and finish combinations.