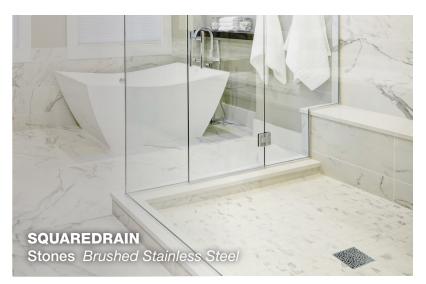

### Sleek stainless steel.

**Brushed Stainless Steel and Polished Stainless Steel** 