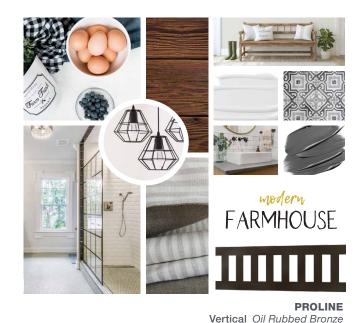

# Complete your shower with the perfect finishing touches.

From modern designs to transitional trends, add the perfect finishing touches to your shower design with one of QuickDrain's decorative drain covers.

Explore our trend guide to inspire your next project.

PROLINE
Deco Polished Gold