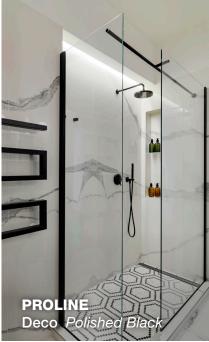

#### **SHOWERLINE & PROLINE**

From wall-to-wall, QuickDrain linear drain systems provide total surface coverage, improving water evacuation. With a variety of styles to choose from, there are a myriad of ways our linear systems can turn the average bathroom into a welcome break from the everyday.