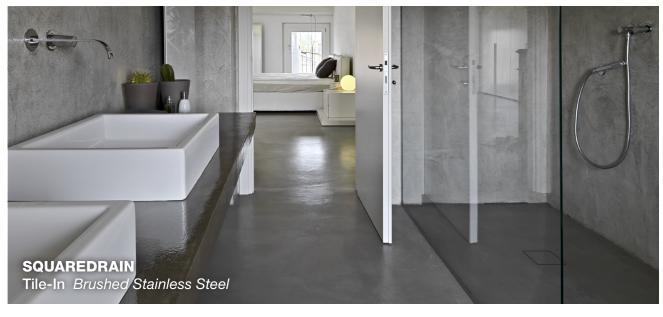

#### **SQUAREDRAIN**

Square Drain is an elevated point drain shower system that stands out from the rest for its design, ease of use and versatility – helping homeowners, designers and installers create a spa-like bathroom experience.

### The Future of Curbed and Curbless

QuickDrain can be installed with a curbless entrance, creating an *easy, seamless transition* from dry to wet areas in the bathroom. It is also an attractive choice for showers with a curb *serving as the barrier* between the shower pan and the rest of the bathroom floor.