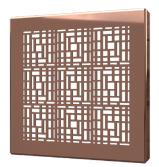

## Striking metallics.

Brushed Gold, Polished Gold, Polished Rose Gold, and Oil Rubbed Bronze

# Complete your look with the perfect finish.

POLISHED BLACK

MATTE BLACK

OIL RUBBED BRONZE

POLISHED GOLD

BRUSHED GOLD

POLISHED ROSE GOLD

POLISHED STAINLESS STEEL