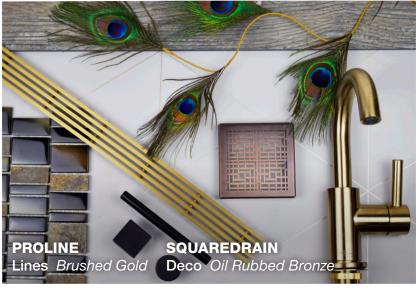

## Complement your style.

QuickDrain's decorative drain covers and finishes take your design to the next level.

**PROLINE** Stream Brushed Gold

**PROLINE** Tile-In

Cosmo Matte Black

## Striking metallics.

Brushed Gold, Polished Gold, Polished Rose Gold, and Oil Rubbed Bronze