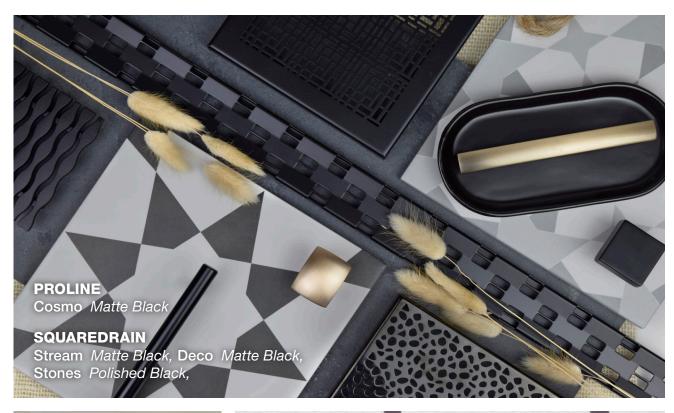

mate in shower luxury and design innovation, pushing performance to its limit. Because WallDrain is built into the wall instead of the floor surface, it offers a totally concealed and sleek look. You've never seen a drain like this before!



# Complete your shower with the perfect finishing touches.

From modern designs to transitional trends, add the perfect finishing touches to your shower design with one of QuickDrain's decorative drain covers.

Explore our trend guide to inspire your next project.









PROLINE
Deco Polished Gold

## Complement your style.

QuickDrain's decorative drain covers and finishes take your design to the next level.



**PROLINE** Stream Brushed Gold



**PROLINE** Tile-In



Cosmo Matte Black

### Bold statements.

### **Matte Black and Polished Black**







## Striking metallics.

Brushed Gold, Polished Gold, Polished Rose Gold, and Oil Rubbed Bronze







### Sleek stainless steel.

**Brushed Stainless Steel and Polished Stainless Steel** 







## Barely even there.

### Tile-in







# Complete your look with the perfect finish.



POLISHED BLACK



MATTE BLACK



OIL RUBBED BRONZE



POLISHED GOLD



BRUSHED GOLD



POLISHED ROSE GOLD



POLISHED STAINLESS STEEL



BRUSHED STAINLESS STEEL

All decorative covers are available in a variety of sizes to complement your shower space. SquareDrain cover designs may vary by size. Browse **LRBrands.com/QuickDrain** to view all design and finish combinations.

### Cover designs for every style.











**DECO STONES** 

TILE-IN Tile not included



deliver quality. build trust. improve