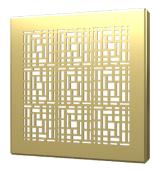

## Striking metallics.

Brushed Gold, Polished Gold, Polished Rose Gold, and Oil Rubbed Bronze

# Complete your look with the perfect finish.

POLISHED BLACK

MATTE BLACK

OIL RUBBED BRONZE

POLISHED GOLD

BRUSHED GOLD

POLISHED ROSE GOLD

POLISHED STAINLESS STEEL