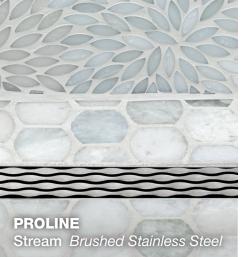

#### **SHOWERLINE & PROLINE**

From wall-to-wall, QuickDrain linear drain systems provide total surface coverage, improving water evacuation. With a variety of styles to choose from, there are a myriad of ways our linear systems can turn the average bathroom into a welcome break from the everyday.

### Sleek stainless steel.

**Brushed Stainless Steel and Polished Stainless Steel** 