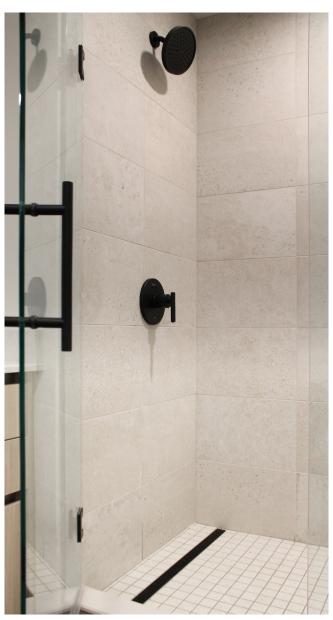

#### **SHOWERLINE & PROLINE**

From wall-to-wall, QuickDrain linear drain systems provide total surface coverage, improving water evacuation. With a variety of styles to choose from, there are a myriad of ways our linear systems can turn the average bathroom into a welcome break from the everyday.