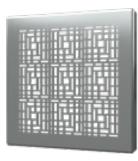

#### **SQUAREDRAIN**

Square Drain is an elevated point drain shower system that stands out from the rest for its design, ease of use and versatility helping homeowners, designers and installers create a spa-like bathroom experience.

# Complete your shower with the perfect finishing touches.

From modern designs to shabby chic trends, add the perfect finishing touches to your shower design with one of QuickDrain's decorative drain covers.

## Cover designs for every style.

TILE-IN Tile not included

**DECO** 

**STONES** 

**STREAM** 

TILE-IN Tile not included

deliver quality. build trust. improve lives.