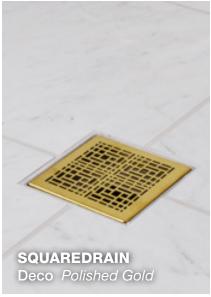

Explore our trend guide to inspire your next project.

**PROLINE**Deco Polished Black

PROLINE Lines Brushed Gold

PROLINE
Deco Polished Gold