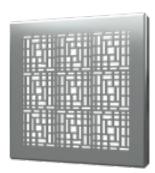

## Sleek stainless steel.

### **Brushed Stainless Steel and Polished Stainless Steel**

# Complete your look with the perfect finish.

POLISHED BLACK

MATTE BLACK

OIL RUBBED BRONZE

POLISHED GOLD

BRUSHED GOLD

POLISHED ROSE GOLD

POLISHED STAINLESS STEEL

BRUSHED STAINLESS STEEL

All decorative covers are available in a variety of sizes to complement your shower space. SquareDrain cover designs may vary by size. Browse **LRBrands.com/QuickDrain** to view all design and finish combinations.