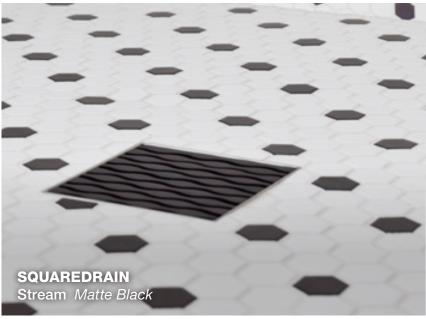

#### **SQUAREDRAIN**

Square Drain is an elevated point drain shower system that stands out from the rest for its design, ease of use and versatility helping homeowners, designers and installers create a spa-like bathroom experience.

## Cover designs for every style.

TILE-IN Tile not included

**DECO** 

**STONES** 

**STREAM** 

TILE-IN Tile not included

deliver quality. build trust. improve lives.