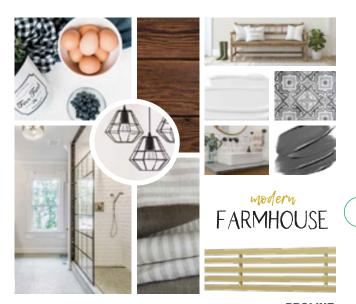

# Complete your shower with the perfect finishing touches.

From modern designs to shabby chic trends, add the perfect finishing touches to your shower design with one of QuickDrain's decorative drain covers.

Explore our trend guide to inspire your next project.

**PROLINE**Deco Polished Black

PROLINE Lines Brushed Gold

PROLINE
Deco Polished Gold