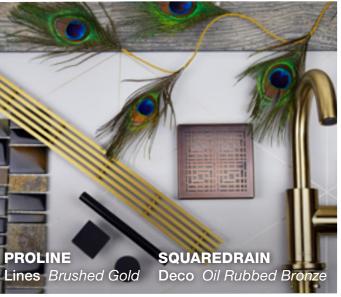

Explore our trend guide to inspire your next project.

**PROLINE**Deco Polished Black

PROLINE Lines Brushed Gold

PROLINE
Deco Polished Gold

## Striking metallics.

Brushed Gold, Polished Rose Gold, and Oil Rubbed Bronze