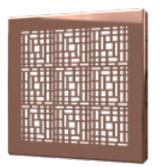

## Striking metallics.

Brushed Gold, Polished Rose Gold, and Oil Rubbed Bronze

# Complete your look with the perfect finish.

POLISHED BLACK

MATTE BLACK

OIL RUBBED BRONZE

POLISHED GOLD

BRUSHED GOLD

POLISHED ROSE GOLD

POLISHED STAINLESS STEEL