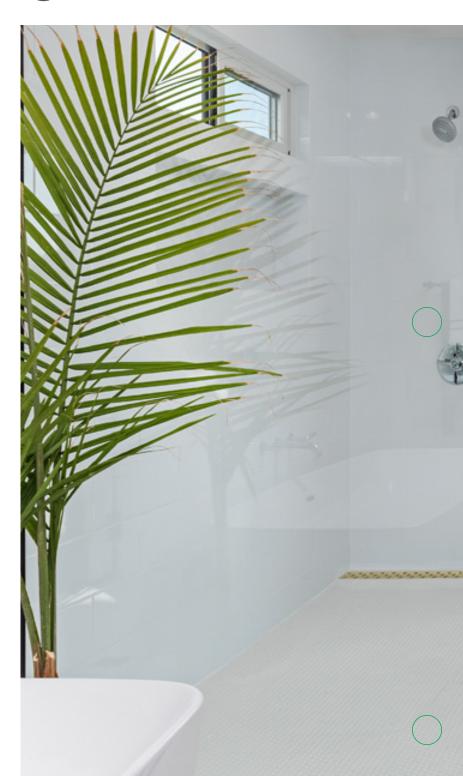

## The Future of Curbed and Curbless

QuickDrain can be installed with a curbless entrance, creating an *easy, seamless transition* from dry to wet areas in the bathroom. It is also an attractive choice for showers with a curb *serving as the barrier* between the shower pan and the rest of the bathroom floor.

#### **SHOWERLINE & PROLINE**

From wall-to-wall, QuickDrain linear drain systems provide total surface coverage, improving water evacuation. With a variety of styles to choose from, there are a myriad of ways our linear systems can turn the average bathroom into a welcome break from the everyday.