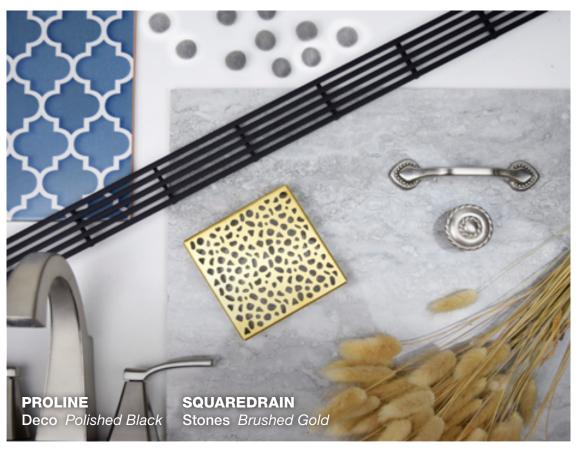

Explore our trend guide to inspire your next project.

**PROLINE**Deco Polished Black

PROLINE Lines Brushed Gold

PROLINE
Deco Polished Gold

## Striking metallics.

Brushed Gold, Polished Rose Gold, and Oil Rubbed Bronze