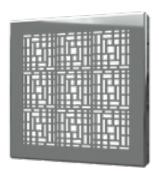

## Sleek stainless steel.

### **Brushed Stainless Steel and Polished Stainless Steel**

# Complete your look with the perfect finish.

POLISHED BLACK

MATTE BLACK

OIL RUBBED BRONZE

POLISHED GOLD

BRUSHED GOLD

POLISHED ROSE GOLD

POLISHED STAINLESS STEEL

BRUSHED STAINLESS STEEL

All decorative covers are available in a variety of sizes to complement your shower space. SquareDrain cover designs may vary by size. Browse **LRBrands.com/QuickDrain** to view all design and finish combinations.