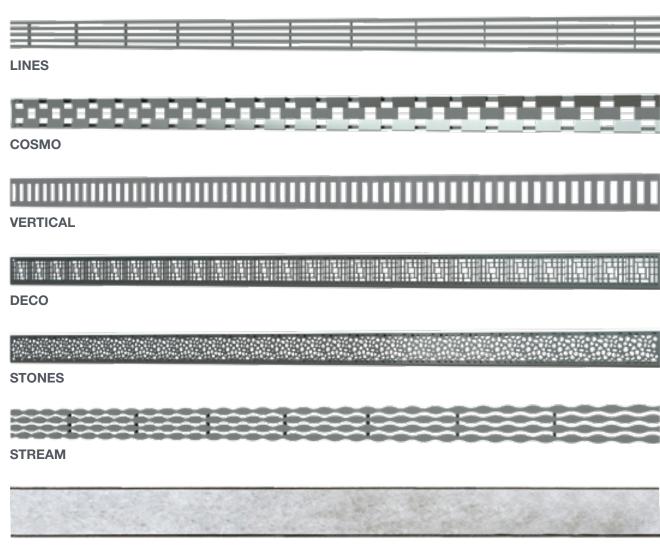

# Complete your shower with the perfect finishing touches.

From modern designs to shabby chic trends, add the perfect finishing touches to your shower design with one of QuickDrain's decorative drain covers.

Explore our trend guide to inspire your next project.

**PROLINE**Deco Polished Black

PROLINE Lines Brushed Gold

PROLINE
Deco Polished Gold

## Cover designs for every style.

TILE-IN Tile not included

**DECO** 

**STONES** 

**STREAM** 

TILE-IN Tile not included

deliver quality. build trust. improve lives.