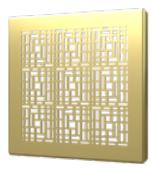

## Striking metallics.

Brushed Gold, Polished Rose Gold, and Oil Rubbed Bronze

# Complete your look with the perfect finish.

POLISHED BLACK

MATTE BLACK

OIL RUBBED BRONZE

POLISHED GOLD

BRUSHED GOLD

POLISHED ROSE GOLD

POLISHED STAINLESS STEEL