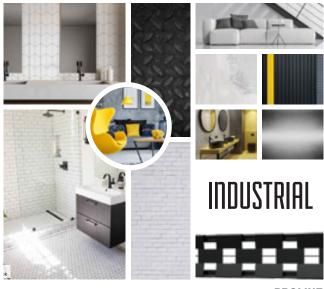

# Complete your shower with the perfect finishing touches.

From modern designs to shabby chic trends, add the perfect finishing touches to your shower design with one of QuickDrain's decorative drain covers.