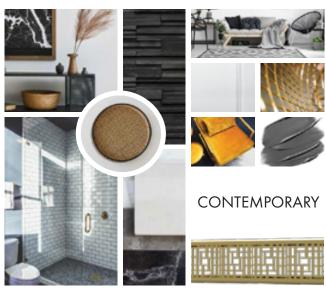

# Complete your shower with the perfect finishing touches.

From modern designs to shabby chic trends, add the perfect finishing touches to your shower design with one of QuickDrain's decorative drain covers.