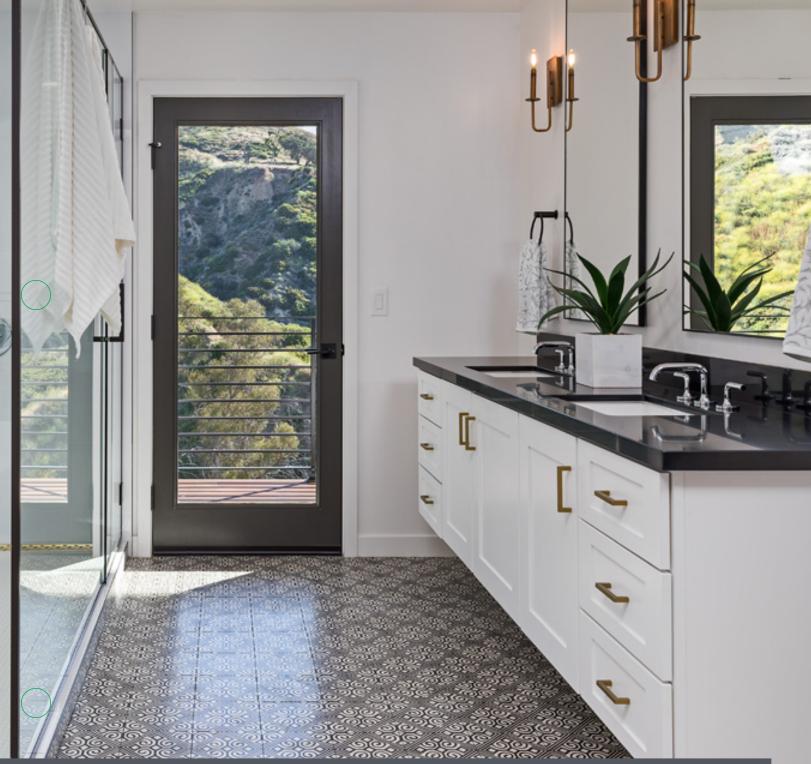

# Complete your shower with the perfect finishing touches.

From modern designs to shabby chic trends, add the perfect finishing touches to your shower design with one of QuickDrain's decorative drain covers.

Explore our trend guide to inspire your next project.

**PROLINE**Deco Polished Black

PROLINE Lines Brushed Gold

PROLINE
Deco Polished Gold