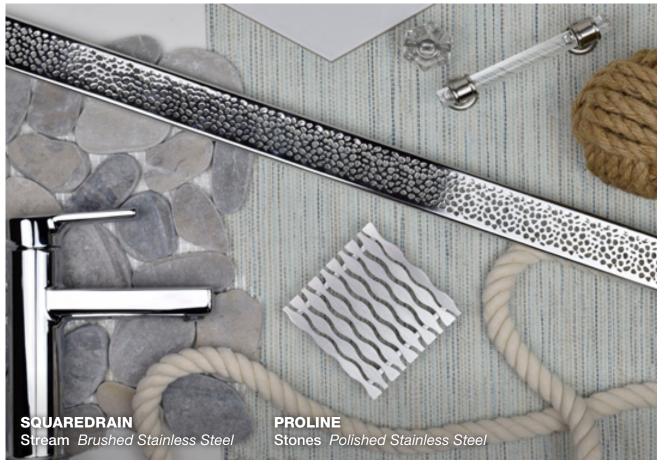

#### **SQUAREDRAIN**

Square Drain is an elevated point drain shower system that stands out from the rest for its design, ease of use and versatility helping homeowners, designers and installers create a spa-like bathroom experience.

#### **SHOWERLINE & PROLINE**

From wall-to-wall, QuickDrain linear drain systems provide total surface coverage, improving water evacuation. With a variety of styles to choose from, there are a myriad of ways our linear systems can turn the average bathroom into a welcome break from the everyday.

## Cover designs for every style.

TILE-IN Tile not included

**DECO** 

**STONES** 

**STREAM** 

TILE-IN Tile not included

deliver quality. build trust. improve lives.