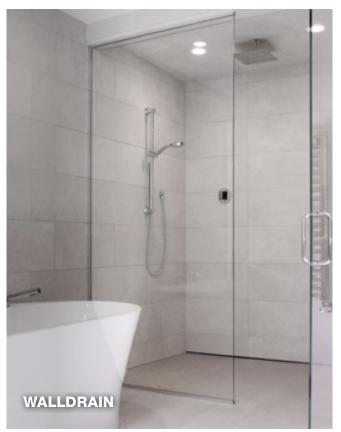

#### **WALLDRAIN**

WallDrain offers the ultimate in shower luxury and design innovation, pushing performance to its limit. Because WallDrain is built into the wall instead of the floor surface, it offers a totally concealed and sleek look. You've never seen a drain like this before!