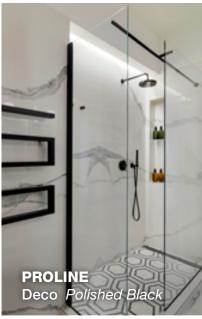

#### **SHOWERLINE & PROLINE**

From wall-to-wall, QuickDrain linear drain systems provide total surface coverage, improving water evacuation. With a variety of styles to choose from, there are a myriad of ways our linear systems can turn the average bathroom into a welcome break from the everyday.

### **Matte Black and Polished Black**