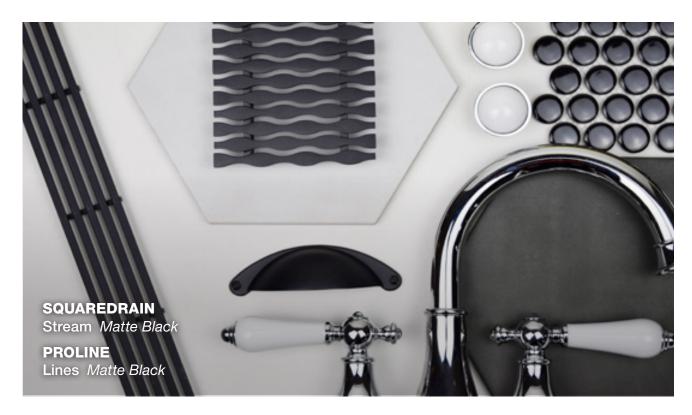

#### **SQUAREDRAIN**

Square Drain is an elevated point drain shower system that stands out from the rest for its design, ease of use and versatility helping homeowners, designers and installers create a spa-like bathroom experience.

#### **SHOWERLINE & PROLINE**

From wall-to-wall, QuickDrain linear drain systems provide total surface coverage, improving water evacuation. With a variety of styles to choose from, there are a myriad of ways our linear systems can turn the average bathroom into a welcome break from the everyday.