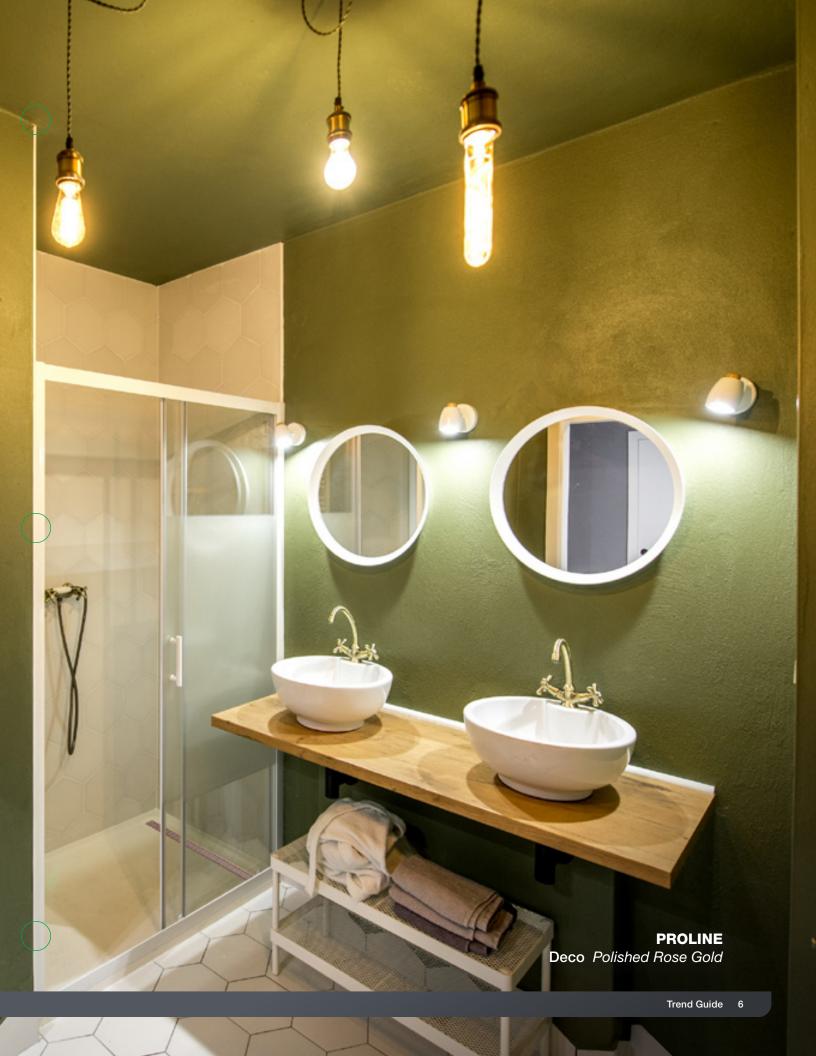

**WALLDRAIN**

WallDrain offers the ultimate in shower luxury and design innovation, pushing performance to its limit. Because WallDrain is built into the wall instead of the floor surface, it offers a totally concealed and sleek look. You've never seen a drain like this before!



# Complete your shower with the perfect finishing touches.

From modern designs to shabby chic trends, add the perfect finishing touches to your shower design with one of QuickDrain's decorative drain covers.

Explore our trend guide to inspire your next project.



**PROLINE**Deco Polished Black



PROLINE Lines Brushed Gold







PROLINE
Deco Polished Gold

## Bold statements.

### **Matte Black and Polished Black**







## Striking metallics.

Brushed Gold, Polished Rose Gold, and Oil Rubbed Bronze









## Sleek stainless steel.

### **Brushed Stainless Steel and Polished Stainless Steel**







## Barely even there.

## Tile-in







# Complete your look with the perfect finish.



POLISHED BLACK



MATTE BLACK



OIL RUBBED BRONZE



POLISHED GOLD



BRUSHED GOLD



POLISHED ROSE GOLD



POLISHED STAINLESS STEEL



BRUSHED STAINLESS STEEL

All decorative covers are available in a variety of sizes to complement your shower space. SquareDrain cover designs may vary by size. Browse **LRBrands.com/QuickDrain** to view all design and finish combinations.

## Cover designs for every style.



TILE-IN Tile not included



**DECO** 



**STONES** 



**STREAM** 



TILE-IN Tile not included



deliver quality. build trust. improve lives.